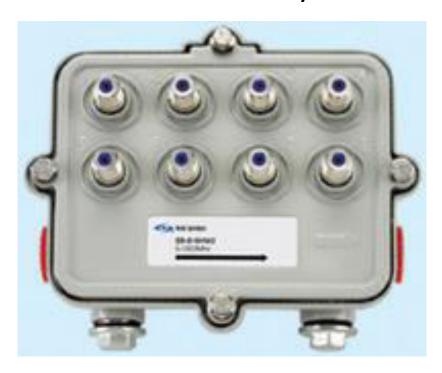

## **Outdoor TAP 8 Way**

## **Key Features -**

- Compatible with various dB values: 10, 14, 17, 20, 23dB.
- Support a variety of plug-in conditioners (\*) for signal conditioning.
- SMT technology for superior quality and reliability.
- A360 aluminium alloy housing with weather-resistant protective powder coating.
- All F ports meet ANSI/SCTE 01 2006.
- Pressure test at 15psi for 60 seconds under water.
- Blocking capacitor withstands 1KV power surge on F-port.
- AC/RF bypass device providing RF/Power continuity when remove faceplate during installation.
- Patented 360° 4 prong strong holding force seizure.
- Distortion best solution:
  - 1.Hum modulation at 12 A, 5 ~ 1000MHz: >70dB.
  - 2.Inter modulation on all F ports >105dB.
  - 3.2nd harmonics on all F ports >110dB.
- Power passing: 12A, 60/90VAC, 60Hz.
- RFI >100dB